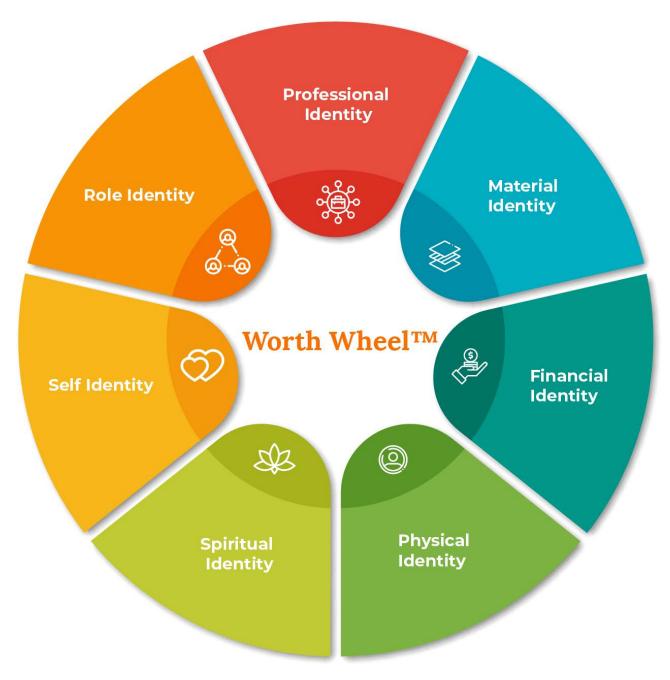

## Worth Wheel<sup>TM</sup>

Using the MI Worth Wheel,<sup>™</sup> we will examine how the following life roles and identities impact your self-worth.

1. Self Identity (Who am I? How connected do I feel to myself independent of outside roles?)

| 2. | Role Identity (Who am I in relationship with others? How do I subjugate or lose myself in |
|----|-------------------------------------------------------------------------------------------|
|    | relationship with others? How do I feel about myself without these relationships?)        |

| 3. | Professional Identity (How well do I understand my gifts and talents? Am I using my natural |
|----|---------------------------------------------------------------------------------------------|
|    | gifts and developed talents to fully realize my potential?)                                 |

4. Material identity (How do I feel when I acquire material items? How do I feel when I am unable to acquire material items due to a lack of money? How much of my self-worth is tied to the external, material world?)

| 5. | Financial identity (How much of my self-worth is tied to my net worth? How does my self- |
|----|------------------------------------------------------------------------------------------|
|    | worth fluctuate in relation to the amount of money I have?)                              |

6. Physical identity (How much of my self-worth is tied to my physical appearance? How does my confidence fluctuate in relation to how I think I look to others? Does my self-reflection create a positive, neutral, or negative reaction?)

| 7. | Spiritual Identity (How much do I allow external religious and spiritual beliefs to impact or |
|----|-----------------------------------------------------------------------------------------------|
|    | create my sense of self? How open-minded am I when learning about other belief systems?)      |